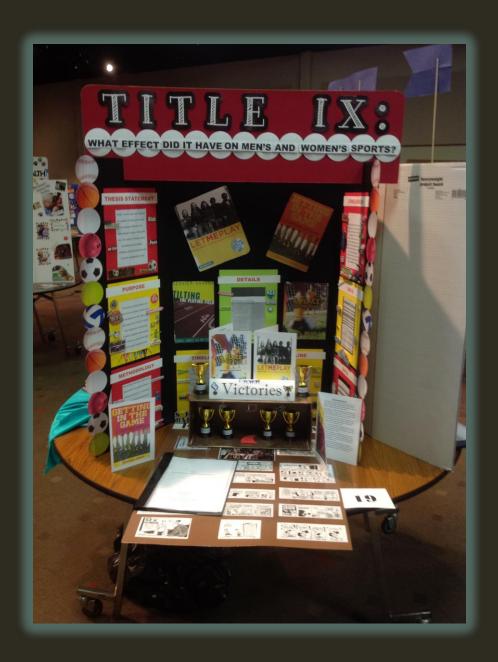

# TITLE IX: WHAT EFFECT DID IT HAVE ON MEN'S AND WOMEN'S SPORTS?

Jalen W. Harris
From E.L. Bouie Traditional Theme School