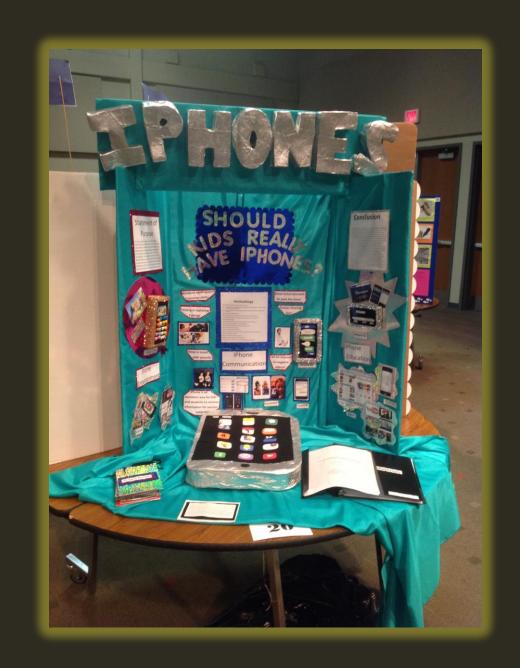

#### IPHONES: SHOULD KIDS REALLY HAVE IPHONES?

Brooke Waldon From E.L. Bouie Traditional Theme School

BEST IN CLASS — SOCIOLOGY/PSYCHOLOGY