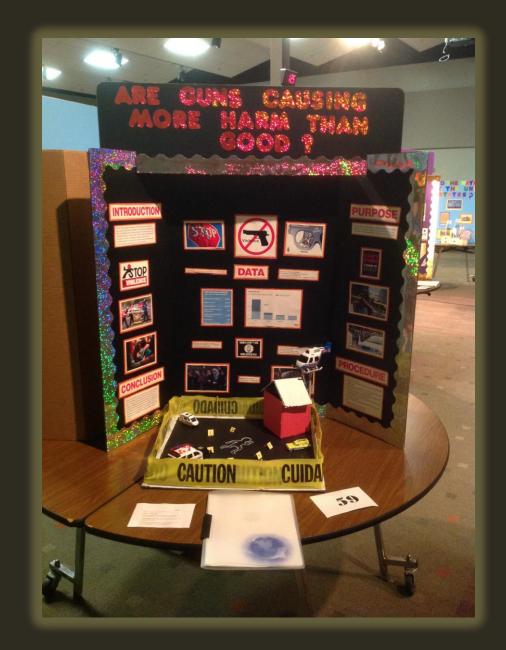

## ARE GUNS CAUSING MORE HARM THAN GOOD?

Davenae Fagan From Wynbrooke Theme School